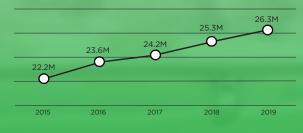

#### **Combined Business Summary**<sup>1,3</sup>

| Claims processed                         | 26.3 million    |
|------------------------------------------|-----------------|
| Claims processed within 10 business days | 99.2 percent    |
| Submitted charges                        | \$10.2 billion  |
| Paid charges                             | \$3.9 billion   |
| Total cost<br>management savings         | \$6.3 billion   |
| Total new business                       | \$266.5 million |
| Total covered people                     | 14.2 million    |
|                                          |                 |

#### Claims Processed