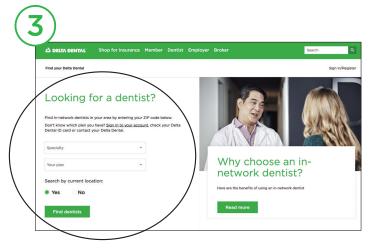

# » Step 3

The **Specialty** menu defaults to any dentist. If you want to search for a specific specialty, select the specialty from the drop-down menu. Then, select the **Your plan** menu and choose the appropriate network option for you.

- **Delta Dental PPO**—all providers who participate in Delta Dental PPO.
- **Delta Dental Premier**—all providers who participate in Delta Dental Premier.
- Delta Dental PPO plus Premier—all providers who participate in both Delta Dental PPO and Delta Dental Premier.

The search will display results that fit your criteria, and whether or not those providers also participate in other networks.

Next, select **Yes** to search by current location or **No** to search by address or ZIP code. *Choosing "Yes"* may require you to change a location setting or you may need to go back and select "No" and manually enter your physical address if you receive an error message.

Select Find dentists to begin search.