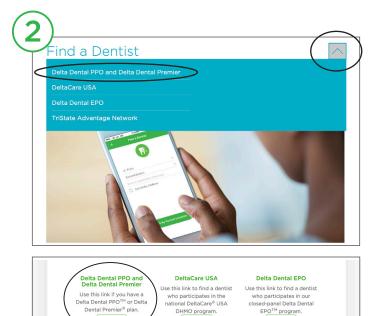

### » Step 2

Select the drop down arrow in the top right corner and then select Delta Dental PPO and Delta Dental Premier.

You may also scroll to the bottom of the page and select Search.

Search