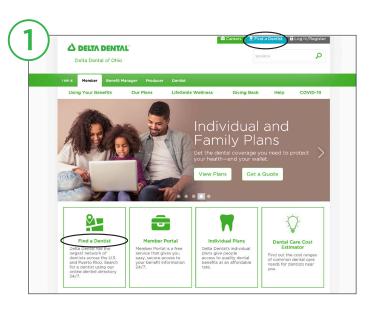

#### » Step 1

Visit www.deltadentaloh.com. Click one of the Find a Dentist links.

🛆 DELTA DENTAL<sup>®</sup>

You may also go directly to www.deltadentaloh.com/findadentist.

DHMO program

Search

Search